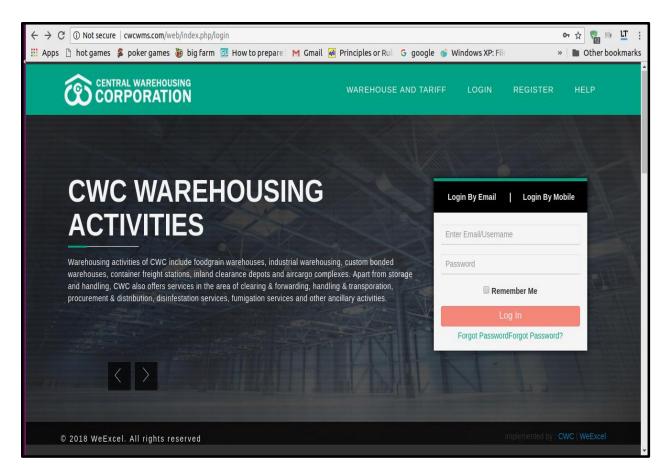

#### **STEP 4 : LOGIN PAGE**

- User Who is Already Registered Can login By Email OR By Mobile on <u>http://cwcwms.com</u>
  - 1) By Email:
    - a) Enter Registered email id , Password and Login to Continue
    - b) Click on Forgot Password, if User Forget Login credential
      - i) Forgot dialog box will Appear , Enter registered email id
      - ii) Reset password Link will be mailed to your Email id

| _   | Login By Email   Login By Mobile |
|-----|----------------------------------|
|     | Enter Email/Username             |
|     | Password                         |
|     | Remember Me                      |
| ШZ: | Log In                           |
|     | Forgot PasswordForgot Password?  |