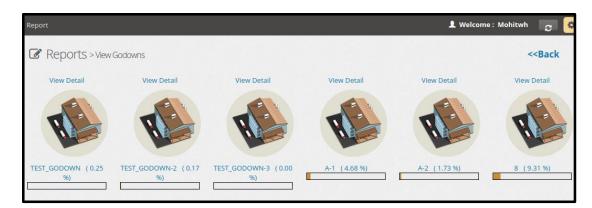

Figure(5.1)

b) Total Godown Shows detail of Total Godown present in specified

area

- i) Click on View details.
- ii) WHM can view registered details of godown having area,Owner Type etc.

Figure(5.2)

| Central Warehousing Corporation<br>केंद्रीय भंडारण निगम<br>A Govt. Of India Undertaking |             |            |           |          |           |                   |             |  |  |
|-----------------------------------------------------------------------------------------|-------------|------------|-----------|----------|-----------|-------------------|-------------|--|--|
| Godown Register Detail                                                                  |             |            |           |          |           |                   |             |  |  |
| TEST_WAREHOUSE F/CD/02                                                                  |             |            |           |          |           |                   |             |  |  |
| Sr. No                                                                                  | Name        | Owner Type | Shed Type | Area     | Capacity  | Utilized Capacity | Utilization |  |  |
|                                                                                         |             |            |           |          |           |                   |             |  |  |
| 1                                                                                       | TEST_GODOWN | OWN        | COVERED   | 6,000.00 | 10,760.00 | 26.83             | 0.25        |  |  |