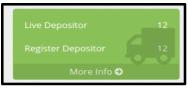

- i) Register as Private:
- 4) Registered Depositor

Figure(3)

- a) WHR can view total no of Registered depositor on Dashboard
- b) On clicking on registered depositor, it will show full fledge Details of depositors and WHM can Take print of reports