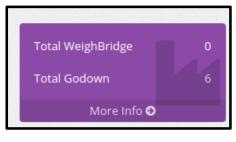

#### 6) TOTAL WEIGHBRIDGE & TOTAL GODOWN

Figure(5)

a) WHM Can view Details in Gridview Table by clicking on total

WeighBridge link

|       | Central Warehousing Corporation<br>केंद्रीय भंडारण निगम<br>A Govt. Of India Undertaking |      |                |                   |       |            |  |  |  |  |  |
|-------|-----------------------------------------------------------------------------------------|------|----------------|-------------------|-------|------------|--|--|--|--|--|
|       |                                                                                         |      | Weigh-Bridge [ | Detail            |       |            |  |  |  |  |  |
| Sr.No | Weighbridge Name                                                                        | Code | Capacity       | Installation Year | Group | Owner Type |  |  |  |  |  |
|       |                                                                                         |      |                |                   |       |            |  |  |  |  |  |

Figure(5.1)

b) Total Godown Shows detail of Total Godown present in specified

area

- i) Click on View details.
- ii) WHM can view registered details of godown having area,Owner Type etc.

Figure(5.2)

| Central Warehousing Corporation<br>केंद्रीय भंडारण निगम<br>A Govt. Of India Undertaking |             |            |           |          |           |                   |             |  |  |
|-----------------------------------------------------------------------------------------|-------------|------------|-----------|----------|-----------|-------------------|-------------|--|--|
| Godown Register Detail                                                                  |             |            |           |          |           |                   |             |  |  |
| TEST_WAREHOUSE F/CD/02                                                                  |             |            |           |          |           |                   |             |  |  |
| Sr. No                                                                                  | Name        | Owner Type | Shed Type | Area     | Capacity  | Utilized Capacity | Utilization |  |  |
|                                                                                         |             |            |           |          |           |                   |             |  |  |
| 1                                                                                       | TEST_GODOWN | OWN        | COVERED   | 6,000.00 | 10,760.00 | 26.83             | 0.25        |  |  |