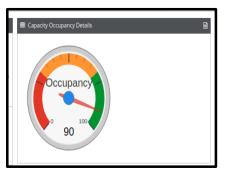

#### 9) CAPACITY OCCUPANCY DETAILS:

- a) Occupancy Meter show Total % Utilization of Area
- b) Click on top Write Corner to view full fledge details of

Warehouse Area.

|       |           |                   |                      | Space l        | Jtilization                  | Detai        | I             |             |                       |                          |                     |
|-------|-----------|-------------------|----------------------|----------------|------------------------------|--------------|---------------|-------------|-----------------------|--------------------------|---------------------|
| EST_  | WAREHOUSE |                   |                      |                |                              |              |               |             |                       |                          | F/CD/08             |
| Sr.No | WH Name   | Total<br>Capacity | Total<br>Reservation | Utilization(%) | Total<br>Constructed<br>Area | Open<br>Area | Hired<br>Area | Own<br>Area | Custom<br>Reservation | Dedicated<br>Reservation | Number Of<br>Godown |
| 51.10 |           |                   |                      |                |                              |              |               |             |                       |                          |                     |