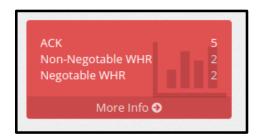

#### 5) WHR RECEIPTS:

#### Figure(4)

- a) ACK: Acknowledge receipt are issued to government user.
- b) Non-negotiable WHR : Receipt are issued to Private/Individual party.
- c) Negotiable WHR: Receipt are Issued to WRD approved Companies eg FCI.

Note: Total of 1 Receipt is issued at end of Day .