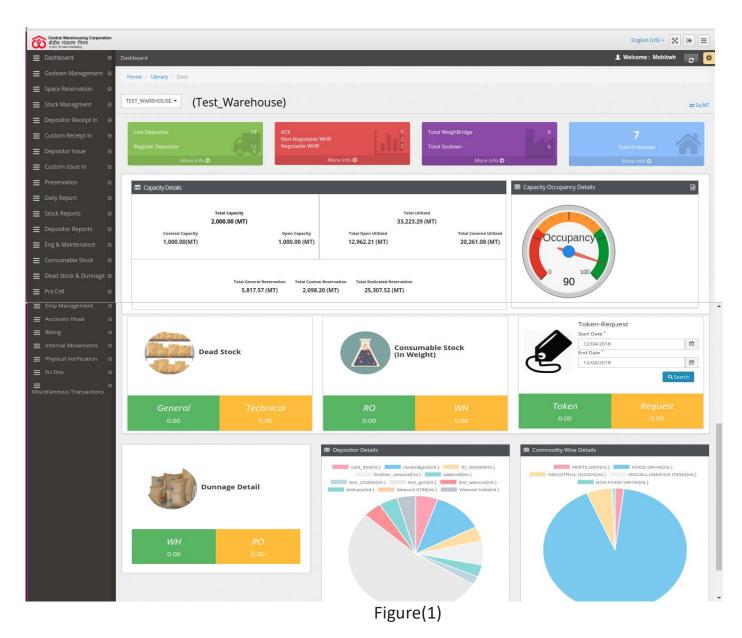

Figure(6.1)

8) Capacity Details: It allow WHM to View summarized Data of Warehouse

| Capacity Details<br>Total Ca<br>2,000.00<br>Covered Capacity<br>1,000.00(MT) |                                                   | Utilized<br>29 (MT)<br>Total Covered Utilized<br>20,261.08 (MT) | ■ Capacity Occupancy Details |  |
|------------------------------------------------------------------------------|---------------------------------------------------|-----------------------------------------------------------------|------------------------------|--|
| Total Genera<br>5,817.5                                                      | n Reservation Total Dedicated<br>20 (MT) 25,307.5 |                                                                 | 90 <sup>100</sup>            |  |

Figure()

- a) Gridview Shows
  - i) Total capacity -Covered capacity & Open capacity
  - ii) Total utilised- Total Open Utilized & Total covered Utilized
  - iii) Total general reservation
  - iv) Total custom reservation

v) Total dedicated reservation

NOTE: ALL DATA ARE TAKEN INTO MT(METRIC TON)

#### 9) CAPACITY OCCUPANCY DETAILS:

- a) Occupancy Meter show Total % Utilization of Area
- b) Click on top Write Corner to view full fledge details of

Warehouse Area.

|       |           |                   |                      | Space l        | Jtilization                  | Detai        | I             |             |                       |                          |                     |
|-------|-----------|-------------------|----------------------|----------------|------------------------------|--------------|---------------|-------------|-----------------------|--------------------------|---------------------|
| EST_  | WAREHOUSE |                   |                      |                |                              |              |               |             |                       |                          | F/CD/08             |
| Sr.No | WH Name   | Total<br>Capacity | Total<br>Reservation | Utilization(%) | Total<br>Constructed<br>Area | Open<br>Area | Hired<br>Area | Own<br>Area | Custom<br>Reservation | Dedicated<br>Reservation | Number Of<br>Godown |
| 51.10 |           |                   |                      |                |                              |              |               |             |                       |                          |                     |