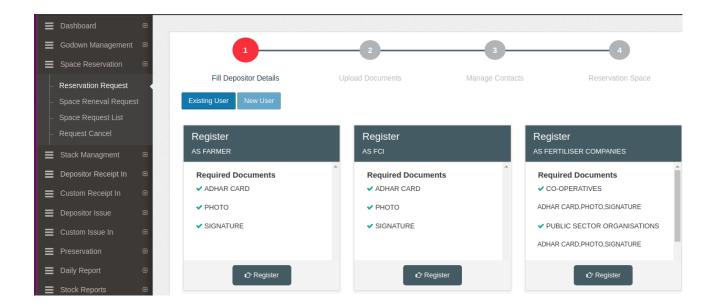

#### 2) **REGISTRATIONS:**

- a) USER CAN REGISTER AS
  - i) FARMER.
  - ii) FCI
  - iii) FERTILIZER COMPANY
  - iv) PSU
  - v) CO-OPERATIVES SOCIETY

- vi) AUTONOMOUS BODY
- vii) INDIVIDUAL
- viii) OTHER
  - ix) GOV
  - x) PRIVATE

#### **STEP 1: <u>REGISTRATION AS A FARMER</u>**

| 1                     | 2                | 3                     |
|-----------------------|------------------|-----------------------|
| Registration          | Upload Documents | Manage Contacts       |
|                       |                  |                       |
| EGISTRATION OF FARMER |                  |                       |
|                       |                  |                       |
| Contact Person Name*  | Email            | Mobile Number*        |
|                       |                  |                       |
| Contact Person Name   | Email            | Mobile Number         |
| Contact Person Name   | Address *        | Mobile Number State * |
|                       |                  |                       |
| User ID*              | Address *        | State *               |

Figure (2.1)

- Farmer is requested to fill all Mandatory Details given on screen
- Details Are :
  - 1) Contact Name:
  - 2) Farmer Email:
  - 3) Farmer Mobile No:
  - 4) User Id:
  - 5) Address:
  - 6) State:
  - 7) City:
  - 8) Pan No